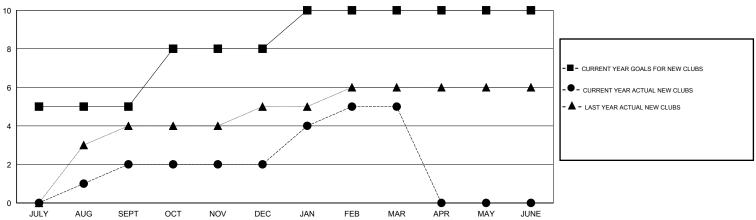

## GOALS AND ACTUAL NEW CLUBS CUMULATIVE

## **LOCATION INDIA**

GMT CA 6

|               |                  | Clubs               |                            |                             | Members  RESULTS FOR 2013-2014 |                    |                                  |                              |                             |
|---------------|------------------|---------------------|----------------------------|-----------------------------|--------------------------------|--------------------|----------------------------------|------------------------------|-----------------------------|
|               | RESU             | LTS FOR 2013-2014   |                            |                             |                                |                    |                                  |                              |                             |
| QUARTER       | NEW CLUB<br>GOAL | ACTUAL NEW<br>CLUBS | ACTUAL<br>DROPPED<br>CLUBS | ACTUAL NET<br>GAIN/<br>LOSS | QUARTER                        | NEW MEMBER<br>GOAL | ACTUAL TOTAL<br>MEMBERS<br>ADDED | ACTUAL<br>DROPPED<br>MEMBERS | ACTUAL NET<br>GAIN/<br>LOSS |
| JULY/AUG/SEPT | 5                | 2                   | 1                          | 1                           | JULY/AUG/SEPT                  | 170                | 123                              | 81                           | 42                          |
| OCT/NOV/DEC   | 3                | 0                   | 2                          | -2                          | OCT/NOV/DEC                    | 122                | 71                               | 65                           | 6                           |
| JAN/FEB/MAR   | 2                | 3                   | 0                          | 3                           | JAN/FEB/MAR                    | 83                 | 146                              | 31                           | 115                         |
| APR/MAY/JUNE  | 0                | 0                   | 0                          | 0                           | APR/MAY/JUNE                   | 10                 | 0                                | 0                            | 0                           |