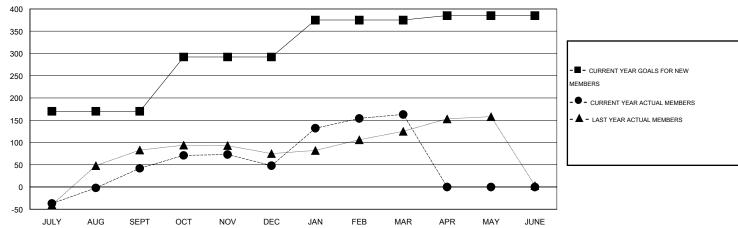

## GOALS AND ACTUAL MEMBERS CUMULATIVE

| DROPPED CLUBS: 3  DROPPED MEMBERS |         | 65 CLUBS OF 107 ADDED 1 OR MORE<br>NEW MEMBERS | GENDER DISTRIBUTION  MALE 3,272 (93.06%)  FEMALE 244 (6.94%) |            |
|-----------------------------------|---------|------------------------------------------------|--------------------------------------------------------------|------------|
| DECEASED CLUB CANCELLED           | 3<br>42 | CLICK HERE FOR HEALTH ASSESSMENT DATA          | FAMILY UNIT MEMBERS                                          | 444<br>214 |
| OTHER                             | 132     |                                                | HEAD OF HOUSEHOLD                                            |            |
| TOTAL                             | 177     |                                                | NON-HEAD OF HOUSEHOLD                                        | 230        |

## **LOCATION INDIA**

GMT CA 6

|               |                  | Clubs               |                            |                             | Members  RESULTS FOR 2013-2014 |                    |                                  |                              |                             |
|---------------|------------------|---------------------|----------------------------|-----------------------------|--------------------------------|--------------------|----------------------------------|------------------------------|-----------------------------|
|               | RESU             | LTS FOR 2013-2014   |                            |                             |                                |                    |                                  |                              |                             |
| QUARTER       | NEW CLUB<br>GOAL | ACTUAL NEW<br>CLUBS | ACTUAL<br>DROPPED<br>CLUBS | ACTUAL NET<br>GAIN/<br>LOSS | QUARTER                        | NEW MEMBER<br>GOAL | ACTUAL TOTAL<br>MEMBERS<br>ADDED | ACTUAL<br>DROPPED<br>MEMBERS | ACTUAL NET<br>GAIN/<br>LOSS |
| JULY/AUG/SEPT | 5                | 2                   | 1                          | 1                           | JULY/AUG/SEPT                  | 170                | 123                              | 81                           | 42                          |
| OCT/NOV/DEC   | 3                | 0                   | 2                          | -2                          | OCT/NOV/DEC                    | 122                | 71                               | 65                           | 6                           |
| JAN/FEB/MAR   | 2                | 3                   | 0                          | 3                           | JAN/FEB/MAR                    | 83                 | 146                              | 31                           | 115                         |
| APR/MAY/JUNE  | 0                | 0                   | 0                          | 0                           | APR/MAY/JUNE                   | 10                 | 0                                | 0                            | 0                           |